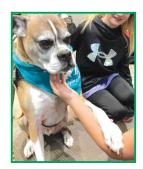

# Pets for Life Visits Our Savior Christian Academy Shared by Rachael Vaughn

**Pets for Life** has a huge heart for young scholars! On February 13, 2022, several therapy dog teams visited with high school and elementary school students attending Our Savior Christian Academy in Smithville and Platte City, Missouri. Students and staff had the opportunity to learn all about **Pets for Life** and engage one on one with therapy dogs and volunteers. All smiles, the students were inquisitive, asking questions and connecting with the dogs. Many of the students even expressed interest and enthusiasm in the possibility of someday joining the **Pets for Life** team!!

**Pets for Life** has always been dedicated to demonstrating and encouraging the benefits of dog therapy in the arena of education. It was a joy being part of this event, bringing joy to students, and giving teachers a moment to breathe. One of the teachers told me, "This was the chill moment we all needed."